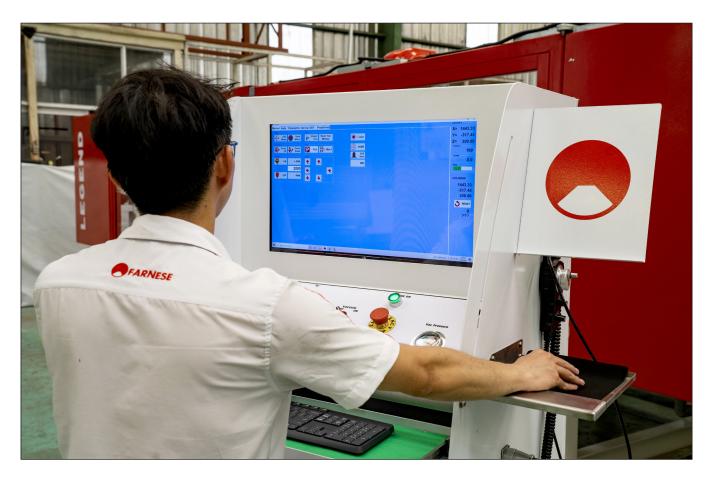

## DESIGN FEATURES

A FULL SIZE 3 AXIS CNC

**INCLUDES TAGLIO CAD/CAM SOFTWARE** 

**TOUCH SCREEN CONTROL** 

EASY SINK CUT OUTS AND TAP HOLES

INTERNAL / EXTERNAL EDGE PROFILING AND POLISHING

**AUTOMATIC LUBRICATION SYSTEM** 

The machine also comes equipped with Tagilo CAD/CAM Software, dedicated for stone processing. For 35 years Taglio Software has been developing its own software, providing innovative technologies with very high precision, efficiency and quality. The software provides a series of CAD/CAM applications essential for design and for the processing of complex works on stone, via a DXF File.

The simplicity of the LEGEND allows even a relatively inexperienced operator to achieve great results, yet despite this simplicity, an experienced CNC operator can take full advantage of its capabilities, including CAD-CAM programming.

With the aid of Digital Measuring Devices, you will be able to measure a job directly on site, create the drawings on your preferred CAD and send them directly to the Legend for processing, saving valuable time and reducing errors.