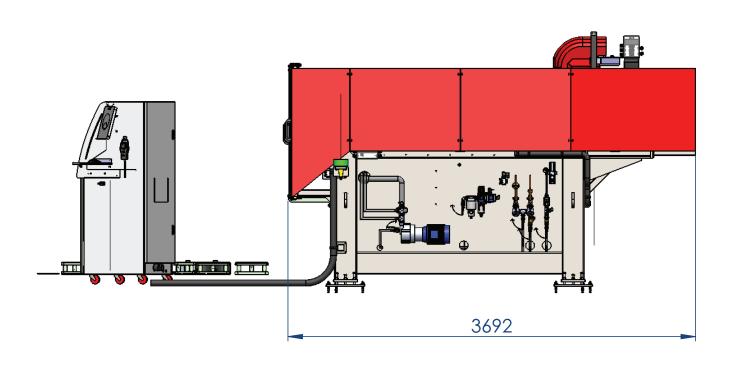

## TECHNICAL SPECIFICATIONS

| DIMENSIONS OF INSTALLED MACHINE                                          | METRIC           | IMPERIAL         |
|--------------------------------------------------------------------------|------------------|------------------|
| LENGTH                                                                   | 6584 mm          | 259.2 in         |
| WIDTH                                                                    | 3660 mm          | 144.1 in         |
| HEIGHT                                                                   | 2500 mm          | 98.4 in          |
| WEIGHT                                                                   | 5100 kg          | 11243 lb         |
| MAX SIZE OF SLAB (Can be placed out of limit +200mm)                     |                  |                  |
| LENGTH                                                                   | 4000 mm          | 157.5 in         |
| WIDTH                                                                    | 2000 mm          | 78.7 in          |
|                                                                          | 2000 111111      | 76.7 111         |
| FEATURES & FEEDS                                                         |                  |                  |
| X STROKE (CROSS TRAVEL STROKE)                                           | 4600 mm          | 181.1 in         |
| Y STROKE (LONG TRAVEL STROKE)                                            | 2200 mm          | 86.6 in          |
| Z STROKE (HEAD UP AND DOWN)                                              | 200 mm           | 7.9 in           |
| AIR PRESURE (WORKING)                                                    | 7 bar            | 102 psi          |
| AIR SPRESSURE (CONSUMPTION)                                              | 425 I/min        | 112.3 g/min      |
| WATER (CONSUMPTION)  CLEAR RECYCLET                                      | 6.5 I/min        | 1.7 g/min        |
|                                                                          | 50 I/min         | 13.2 g/min       |
| MAGAZINE                                                                 | YES / 32 POS     | YES / 32 POS     |
| VACUUM CUPS                                                              | YES              | YES              |
| VACUUM GENERATOR                                                         | YES              | YES              |
| BACK CLAMPS                                                              | YES              | YES              |
| FRONT CLAMPS                                                             | YES              | YES              |
| AUTOMATIC GREASING                                                       | YES              | YES              |
| LASER CUTTING GUIDE                                                      | YES              | YES              |
| MICROSOFT WINDOWS COMPATIBLE                                             | YES              | YES              |
| AUTOMATIC TOOL CHANGER                                                   | YES              | YES              |
| HANDWHEEL                                                                | YES              | YES              |
| MAIN SPINDLE POWER                                                       | 15 kW            | 20 hp            |
| MAIN SPINDLE SPEED (MIN & MAX)                                           | 4500 - 10000 rpm | 4500 - 10000 rpm |
| POWER REQUIRED -                                                         | 400v 3ph 50Hz    | 208v 3ph 60Hz    |
|                                                                          | 30A+ Neutral     | 60A              |
| CONNECTIONS REQUIRED (SUPPLIED BY CUSTOMER) POWER, WATER, COMPRESSED AIR |                  |                  |
| TOOLING I CONSULT YOUR LOCAL FARNESE DEALER FOR                          | ANY TOOLING REO  | JIRFD            |

## **DIMENSIONS**