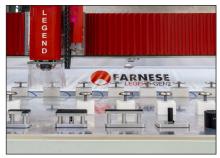

AUTOMATIC TOOL CHANGE WITH 32 POSITIONS

RECESSED DRAINBOARDS AND INCLINED GROOVES

Farnese Australia was founded in 2000 by the Farnese family, whose members have decades of combined professional experience and expertise in both the global stone industry and the local stone machinery manufacturing industry. We are the only designer and manufacturer of stone fabrication machinery in Australia and our machines have found homes throughout Australia, New Zealand, the United States, the United Kingdom, and Vietnam.

The LEGEND has been designed to accommodate any size work piece, be it large or small. Due to its size, the true benefit can be seen in its ability to handle extremely large work pieces, or alternatively, multiple smaller pieces.