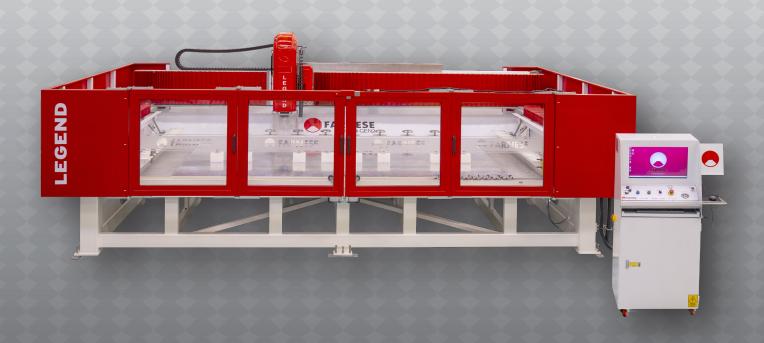

With over 20 years of experience in the stone industry, the team at Farnese have the experience it takes to design, install and maintain the equipment needed in your industry.

The LEGEND is a cost efficient, large table, 3 Axis CNC work centre capable of all functions relevant to today's benchtop manufacturing.

The LEGEND has been designed to accommodate any size work piece, be it large or small. Due to its size, the true benefit can be seen in its ability to handle extremely large work pieces, or alternatively, multiple smaller pieces.

Being a monoblock design, installation is a relatively simple process. The machine is easy to lift into place and commission, allowing our technicians to begin the training process sooner.

All internal and external processing is easily achievable.