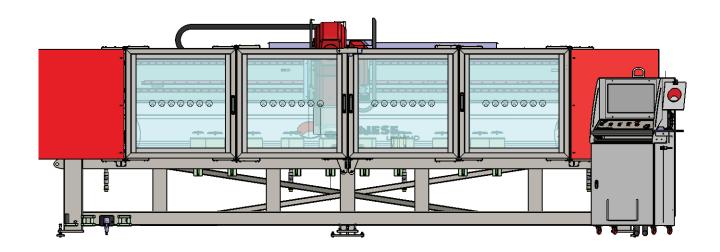

With over 20 years of experience in the stone industry, the team at Farnese have the experience it takes to design, install and maintain the equipment needed in your industry.

The LEGEND is a cost efficient, large table, 3 Axis CNC work centre capable of all functions relevant to today's benchtop manufacturing.

The LEGEND has been designed to accommodate any size work piece, be it large or small. Due to its size, the true benefit can be seen in its ability to handle extremely large work pieces, or alternatively, multiple smaller pieces.

Being a monoblock design, installation is a relatively simple process. The machine is easy to lift into place and commission, allowing our technicians to begin the training process sooner.

All internal and external processing is easily achievable.