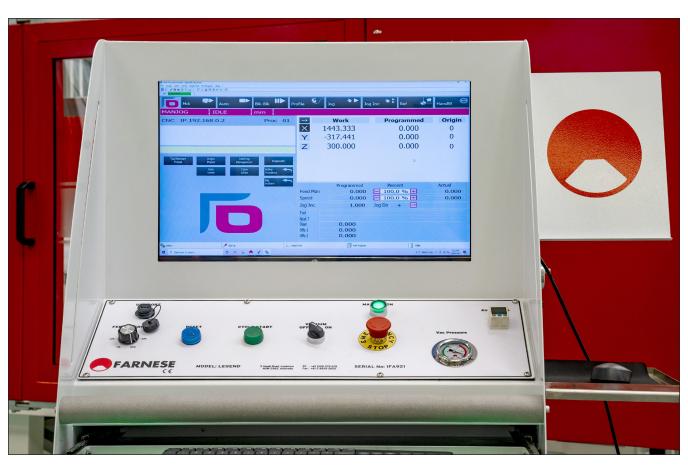

## DESIGN FEATURES

A FULL SIZE 3 AXIS CNC

**INCLUDES TAGLIO CAD/CAM SOFTWARE** 

**TOUCH SCREEN CONTROL** 

EASY SINK CUT OUTS AND TAP HOLES

INTERNAL / EXTERNAL EDGE PROFILING AND POLISHING

**AUTOMATIC LUBRICATION SYSTEM** 

The machine also comes equipped with Tagilo CAD/CAM Software, dedicated for stone processing. For 35 years Taglio Software has been developing its own software, providing innovative technologies with very high precision, efficiency and quality. The software provides a series of CAD/CAM applications essential for design and for the processing of complex works on stone, via a DXF File.

The simplicity of the LEGEND allows even a relatively inexperienced operator to achieve great results, yet despite this simplicity, an experienced CNC operator can take full advantage of its capabilities, including CAD-CAM programming.