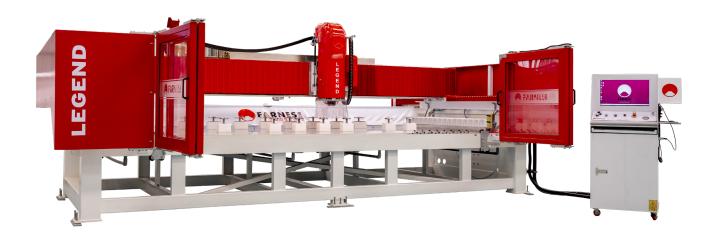

With over 20 years of experience in the stone industry, the team at Farnese have the experience it takes to design, install and maintain the equipment needed in your industry.

The LEGEND is a cost efficient, large table, 3 Axis CNC work centre capable of all functions relevant to today's benchtop manufacturing.

The LEGEND has been designed to accommodate any size work piece, be it large or small. Due to its size, the true benefit can be seen in its ability to handle extremely large work pieces, or alternatively, multiple smaller pieces.