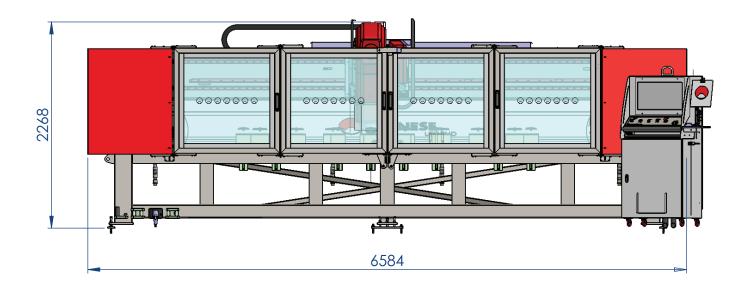

## TECHNICAL SPECIFICATIONS

| DIMENSIONS OF INSTALLED MACHINE                                          | METRIC           | IMPERIAL         |
|--------------------------------------------------------------------------|------------------|------------------|
| LENGTH                                                                   | 6584 mm          | 259.2 in         |
| WIDTH                                                                    | 3660 mm          | 144.1 in         |
| HEIGHT                                                                   | 2500 mm          | 98.4 in          |
| WEIGHT                                                                   | 5100 kg          | 11243 lb         |
| MAX SIZE OF SLAB (Can be placed out of limit +200mm)                     |                  |                  |
| LENGTH                                                                   | 4000 mm          | 157.5 in         |
| WIDTH                                                                    | 2000 mm          | 78.7 in          |
|                                                                          | 2000 111111      | 76.7 111         |
| FEATURES & FEEDS                                                         |                  |                  |
| X STROKE (CROSS TRAVEL STROKE)                                           | 4600 mm          | 181.1 in         |
| Y STROKE (LONG TRAVEL STROKE)                                            | 2200 mm          | 86.6 in          |
| Z STROKE (HEAD UP AND DOWN)                                              | 200 mm           | 7.9 in           |
| AIR PRESURE (WORKING)                                                    | 7 bar            | 102 psi          |
| AIR SPRESSURE (CONSUMPTION)                                              | 425 I/min        | 112.3 g/min      |
| WATER (CONSUMPTION)  CLEAR RECYCLET                                      | 6.5 I/min        | 1.7 g/min        |
|                                                                          | 50 I/min         | 13.2 g/min       |
| MAGAZINE                                                                 | YES / 32 POS     | YES / 32 POS     |
| VACUUM CUPS                                                              | YES              | YES              |
| VACUUM GENERATOR                                                         | YES              | YES              |
| BACK CLAMPS                                                              | YES              | YES              |
| FRONT CLAMPS                                                             | YES              | YES              |
| AUTOMATIC GREASING                                                       | YES              | YES              |
| LASER CUTTING GUIDE                                                      | YES              | YES              |
| MICROSOFT WINDOWS COMPATIBLE                                             | YES              | YES              |
| AUTOMATIC TOOL CHANGER                                                   | YES              | YES              |
| HANDWHEEL                                                                | YES              | YES              |
| MAIN SPINDLE POWER                                                       | 15 kW            | 20 hp            |
| MAIN SPINDLE SPEED (MIN & MAX)                                           | 4500 - 10000 rpm | 4500 - 10000 rpm |
| POWER REQUIRED -                                                         | 400v 3ph 50Hz    | 208v 3ph 60Hz    |
|                                                                          | 30A+ Neutral     | 60A              |
| CONNECTIONS REQUIRED (SUPPLIED BY CUSTOMER) POWER, WATER, COMPRESSED AIR |                  |                  |
| TOOLING I CONSULT YOUR LOCAL FARNESE DEALER FOR                          | ANY TOOLING REO  | JIRFD            |

## **DIMENSIONS**